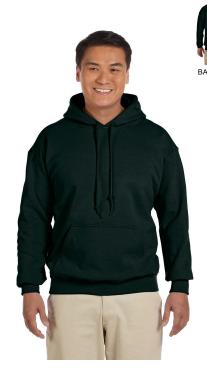

# Gildan Adult Heavy Blend™ 8 oz., 50/50 Hooded Sweatshirt

#### **Features**

- Pill-resistant air jet yarn
- Double-needle stitching throughout
- Double-lined hood
- Pouch pocket; matching drawcord
- 1x1 ribbed cuffs and waistband with spandex
- Safety Orange is compliant with ANSI - ISEA 107 High-visibility Standards
- Tear away label
- Gildan's manufacturing process utilizes 45% renewable energy
- Gildan's Community Investment Program supports education, the environment, humanitarian aid and active living in the communities we do business in

#### **Fabric**

- 8 oz., 50% USA cotton, 50% polyester
- Heather Sport Colours: 60% polyester, 40% cotton
- Made with 50% sustainably and fairly grown USA cotton

#### **Sizes**

XS - 5XL

SIDE VIEW