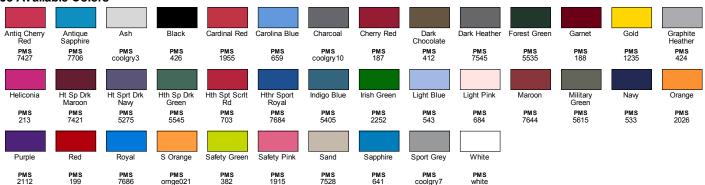

Investment Program supports education, the environment, humanitarian aid and active living in the communities we do business in

#### **Fabric**

- 8 oz., 50% USA cotton, 50% polyester
- Heather Sport Colours: 60% polyester, 40% cotton
- Made with 50% sustainably and fairly grown USA cotton

#### **Sizes**

XS - 5XL





SIDE VIEW

#### **Product Specifications**

|               | xs   | S    | М    | L    | XL   | 2XL  | 3XL  | 4XL  | 5XL  |
|---------------|------|------|------|------|------|------|------|------|------|
| BODY LENGTH   | 26   | 27   | 28   | 29   | 30   | 31   | 32   | 33   | 34   |
| BODY WIDTH    | 18   | 20   | 22   | 24   | 26   | 28   | 30   | 32   | 34   |
| SLEEVE LENGTH | 32.5 | 33.5 | 34.5 | 35.5 | 36.5 | 37.5 | 38.5 | 39.5 | 40.5 |

#### 38 Available Colors