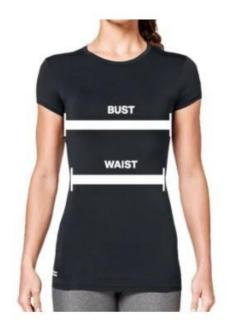

## HOW TO MEASURE

BUST: Place the tape measure under your arms at the fullest part of your chest, wrap around your body until your fingers meet and mark the measurement.

WAIST: Measure around your natural waistline—right above your hips. Be careful not to squeeze too tight to allow a little give.