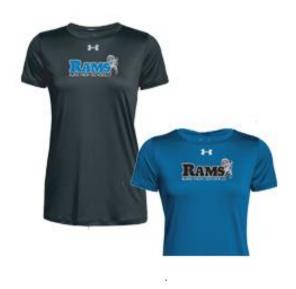

## Under Armour T-Shirt Sizing (Ladies)



## HOW TO MEASURE

BUST: Place the tape measure under your arms at the fullest part of your chest, wrap around your body until your fingers meet and mark the measurement.

WAIST: Measure around your natural waistline—right above your hips. Be careful not to squeeze too tight to allow a little give.

## SIZE CHART

| xs  | Bust (in)<br>31 - 33 | Waist (in)<br>23 - 25 | US sizes |
|-----|----------------------|-----------------------|----------|
|     |                      |                       |          |
|     | 271/2                |                       |          |
| М   | 36-38                | 28 - 30               | 8-10     |
| L   | 381/2 - 401/2        | 301/2-                | 12-14    |
|     |                      | 321/2                 |          |
| XL  | 41 - 43