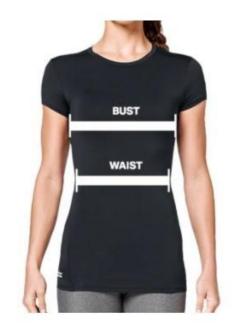

## **HOW TO MEASURE**

BUST: Place the tape measure under your arms at the fullest part of your chest, wrap around your body until your fingers meet and mark the measurement.

WAIST: Measure around your natural waistline—right above your hips. Be careful not to squeeze too tight to allow a little give.