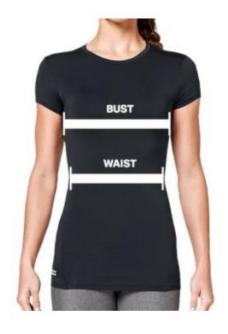

## HOW TO MEASURE

BUST: Place the tape measure under your arms at the fullest part of your chest, wrap around your body until your fingers meet and mark the measurement.

WAIST: Measure around your natural waistline—right above your hips. Be careful not to squeeze too tight to allow a little give.