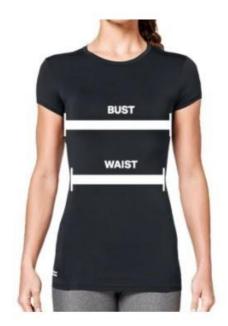

## HOW TO MEASURE

BUST: Place the tape measure under your arms at the fullest part of your chest, wrap around your body until your fingers meet and mark the measurement.

WAIST: Measure around your natural waistline—right above your hips. Be careful not to squeeze too tight to allow a little give.