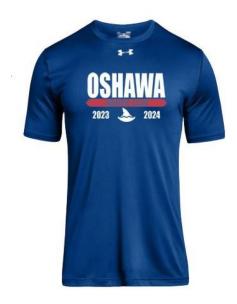

## Oshawa Aquatics – Fan Under Armour Tshirt (YOUTH)



INCHES CENTIMETERS

## HOW TO MEASURE

CHEST: Place the tape measure under your arms at the fullest part of your chest, wrap around your body until your fingers meet and mark the measurement.

WAIST: Measure around your natural waistline—right where your hips start. Be careful not to squeeze too tight to allow a little give.

## SIZE CHART

|     | Chest (in)  | Waist (in)  | Hip (in)    | US sizes |
|-----|-------------|-------------|-------------|----------|
| YXS | 25 - 26     | 23 - 24     | 26 - 27     | 7        |
| YSM | 26 - 27     | 24 - 25     | 27 - 28 1/2 | 8        |
| YMD | 27 - 29     | 25 - 27     | 281/2-31    | 10 - 12  |
| YLG | 29 - 31     | 27 - 28 1/2 | 31 - 32 1/2 | 14       |
| YXL | 31 - 32 1/2 | 28 1/2 - 30 | 32 1/2 - 34 | 16       |

Measurements are desired st