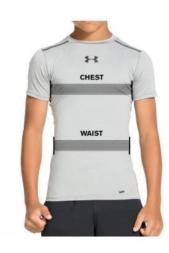

## HOW TO MEASURE

CHEST: Place the tape measure under your arms at the fullest part of your chest, wrap around your body until your fingers meet and mark the measurement.

WAIST: Measure around your natural waistline—right where your hips start. Be careful not to squeeze too tight to allow a little give.