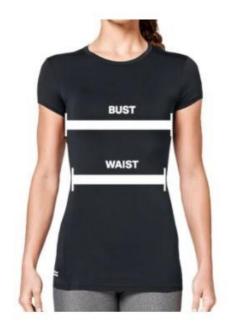

## HOW TO MEASURE

BUST: Place the tape measure under your arms at the fullest part of your chest, wrap around your body until your fingers meet and mark the measurement.

WAIST: Measure around your natural waistline—right above your hips. Be careful not to squeeze too tight to allow a little give.

## SIZE CHART

|     | Bust (in)   | Waist (in) | US sizes |
|-----|-------------|------------|----------|
| XS  | 31-33       | 23 - 25    | 0-2      |
| S   | 331/2-351/2 | 251/2 -    | 4-6      |
|     |             | 271/2      |          |
| м   | 36-38       | 28 - 30    | 8-10     |
| L   | 381/2-401/2 | 301/2 -    | 12-14    |
|     |             | 321/2      |          |
| XL  | 41 - 43     | 33 - 35    | 16       |
| XXL | 44 - 46     | 36-38      | 18       |