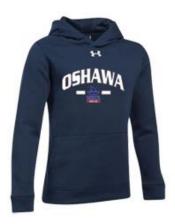

## Oshawa Aquatics – Under Armour Pullover Hoody (LADIES)



## HOW TO MEASURE

BUST: Place the tape measure under your arms at the fullest part of your chest, wrap around your body until your fingers meet and mark the measurement.

WAIST: Measure around your natural waistline—right above your hips. Be careful not to squeeze too tight to allow a little give.

## SIZE CHART

|     | Bust (in)   | Waist (in) | US sizes |
|-----|-------------|------------|----------|
| XS  | 31-33       | 23 - 25    | 0-2      |
| S   | 331/2-351/2 | 251/2 -    | 4-6      |
|     |             | 271/2      |          |
| м   | 36-38       | 28 - 30    | 8-10     |
| L   | 381/2-401/2 | 301/2 -    | 12-14    |
|     |             | 321/2      |          |
| XL  | 41 - 43     | 33 - 35    | 16       |
| XXL | 44 - 46     | 36-38      | 18       |