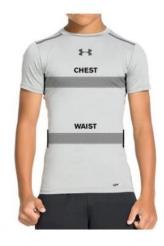

## HOW TO MEASURE

CHEST: Place the tape measure under your arms at the fullest part of your chest, wrap around your body until your fingers meet and mark the measurement.

WAIST: Measure around your natural waistline—right where your hips start. Be careful not to squeeze too tight to allow a little give.