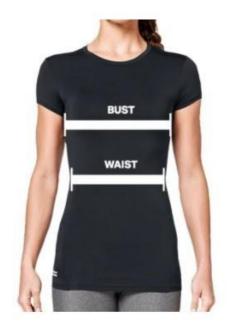

## HOW TO MEASURE

BUST: Place the tape measure under your arms at the fullest part of your chest, wrap around your body until your fingers meet and mark the measurement.

WAIST: Measure around your natural waistline—right above your hips. Be careful not to squeeze too tight to allow a little give.