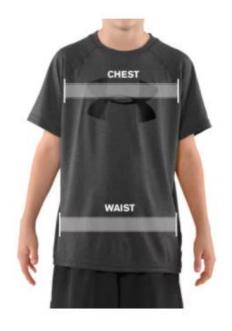

## HOW TO MEASURE

CHEST: Place the tape measure under your arms at the fullest part of your chest, wrap around your body until your fingers meet and mark the measurement.

WAIST: Measure around your natural waistline—right above your hips. Be careful not to squeeze too tight to allow a little give.

## SIZE CHART

| YXS | US sizes | Chest (in)<br>25 - 26 | Waist (in)<br>23 - 24 | Height (in) |
|-----|----------|-----------------------|-----------------------|-------------|
|     |          |                       |                       |             |
| YMD | 10-12    | 27 - 29               | 25 - 27               | 53 - 59     |
| YLG | 14-16    | 29 - 32.5             | 27 - 30               | 59 - 65     |
| YXL | 18-20    | 32.5 - 35.5           | 30-33                 | 65 - 70     |