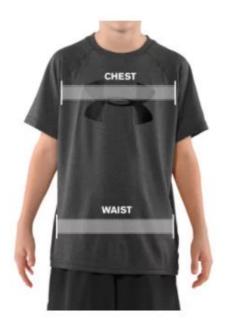

## HOW TO MEASURE

CHEST: Place the tape measure under your arms at the fullest part of your chest, wrap around your body until your fingers meet and mark the measurement.

WAIST: Measure around your natural waistline—right above your hips. Be careful not to squeeze too tight to allow a little give.