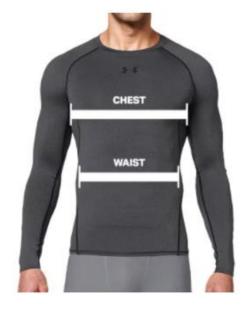

## HOW TO MEASURE

CHEST: Place the tape measure under your arms at the fullest part of your chest, wrap around your body until your fingers meet and mark the measurement.

WAIST: Measure around your natural waistline. Be careful not to squeeze too tight to allow give.