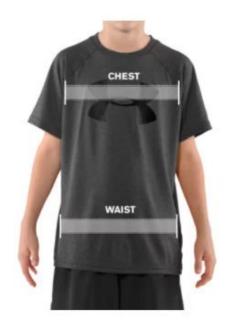

## HOW TO MEASURE

CHEST: Place the tape measure under your arms at the fullest part of your chest, wrap around your body until your fingers meet and mark the measurement.

WAIST: Measure around your natural waistline—right above your hips. Be careful not to squeeze too tight to allow a little give.