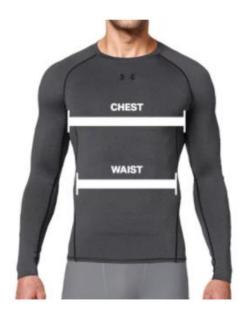

## HOW TO MEASURE

CHEST: Place the tape measure under your arms at the fullest part of your chest, wrap around your body until your fingers meet and mark the measurement.

WAIST: Measure around your natural waistline. Be careful not to squeeze too tight to allow give.