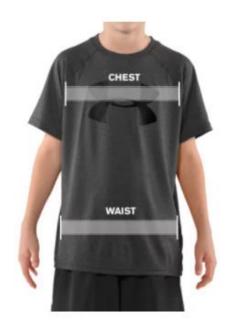

## HOW TO MEASURE

CHEST: Place the tape measure under your arms at the fullest part of your chest, wrap around your body until your fingers meet and mark the measurement.

WAIST: Measure around your natural waistline—right above your hips. Be careful not to squeeze too tight to allow a little give.