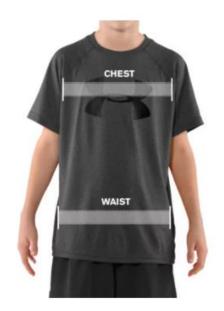

## HOW TO MEASURE

CHEST: Place the tape measure under your arms at the fullest part of your chest, wrap around your body until your fingers meet and mark the measurement.

WAIST: Measure around your natural waistline—right above your hips. Be careful not to squeeze too tight to allow a little give.