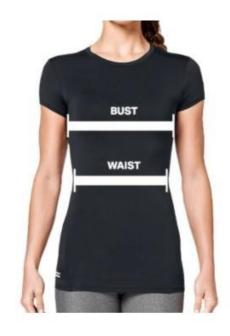

## HOW TO MEASURE

BUST: Place the tape measure under your arms at the fullest part of your chest, wrap around your body until your fingers meet and mark the measurement.

WAIST: Measure around your natural waistline—right above your hips. Be careful not to squeeze too tight to allow a little give.