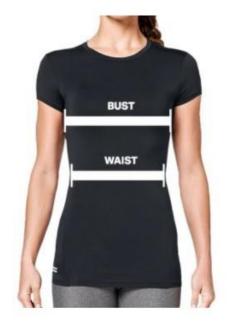

## HOW TO MEASURE

BUST: Place the tape measure under your arms at the fullest part of your chest, wrap around your body until your fingers meet and mark the measurement.

WAIST: Measure around your natural waistline—right above your hips. Be careful not to squeeze too tight to allow a little give.

## SIZE CHART

| xs  | Bust (in)     | Waist (in)<br>23 - 25 | US sizes |
|-----|---------------|-----------------------|----------|
|     |               |                       |          |
|     | 271/2         |                       |          |
| М   | 36-38         | 28 - 30               | 8-10     |
| L   | 381/2 - 401/2 | 301/2-                | 12-14    |
|     |               | 321/2                 |          |
| XL  | 41 - 43       | 33 - 35               | 16       |
| XXL | 44 - 46       | 36 - 38               | 18       |