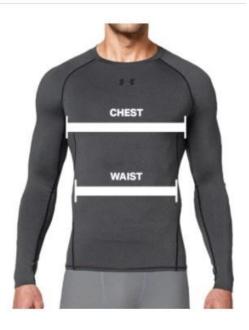

# **Mens Sizing Chart**

#### HUW IU MEASURE

CHEST: Place the tape measure under your arms at the fullest part of your chest, wrap around your body until your fingers meet and mark the measurement.

WAIST: Measure around your natural waistline—right above your hips. Be careful not to squeeze too tight to allow a little give.

### SIZE CHART

|     | Chest (in) | Waist (in)  |
|-----|------------|-------------|
| XS  | 30-32      | 26,5 - 27,5 |
| S   | 34 - 36    | 28-29       |
| м   | 38 - 40    | 30-32       |
| L   | 42 - 44    | 34-36       |
| XL  | 46 - 48    | 38-40       |
| XXL | 50 - 52    | 42 - 44     |
| 3XL | 52 - 54    | 44 - 46     |
| 4XL | 54 - 56    | 46 - 48     |
| 5XL | 56 - 58    | 48-50       |