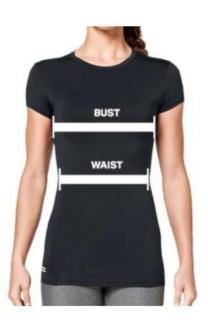

# **Ladies Sizing Chart**

#### HOW TO MEASURE

BUST: Place the tape measure under your arms at the fullest part of your chest, wrap around your body until your fingers meet and mark the measurement.

WAIST: Measure around your natural waistline—right above your hips. Be careful not to squeeze too tight to allow a little give.

### SIZE CHART

|     | Bust (in)   | Waist (in) | US sizes |
|-----|-------------|------------|----------|
| XS  | 31-33       | 23 - 25    | 0 - 2    |
| S   | 331/2-351/2 | 251/2 -    | 4-6      |
|     |             | 271/2      |          |
| м   | 36-38       | 28 - 30    | 8-10     |
| L   | 381/2-401/2 | 301/2 -    | 12-14    |
|     |             | 321/2      |          |
| XL  | 41 - 43     | 33-35      | 16       |
| XXL | 44 - 46     | 36 - 38    | 18       |