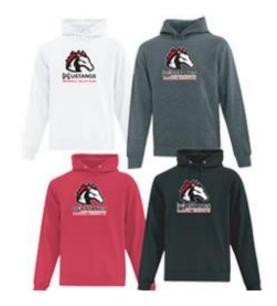

## Basic Hoody Sizing (Adult)

## ATCF2500 - ATC<sup>™</sup> Everyday Fleece Hooded Sweatshirt

| Size                           | S       | M       | L       | XL      | 2XL     | 3XL     | 4XL    |
|--------------------------------|---------|---------|---------|---------|---------|---------|--------|
| Chest - Half Measure           | 20*     | 22"     | 24"     | 26"     | 28"     | 30"     | 32"    |
| Chest - Full Measure           | 40*     | 44*     | 48"     | 52"     | 56"     | 60"     | 64"    |
| Body Length from HPS (At back) | 27 1/2" | 28 1/2" | 29 1/2" | 30 1/2" | 31 1/2" | 32 1/2" | 33 1/2 |
| Sleeve Length-CB               | 34 1/2" | 35 1/4" | 36"     | 36 3/4" | 37 1/2" | 38 1/4" | 39"    |